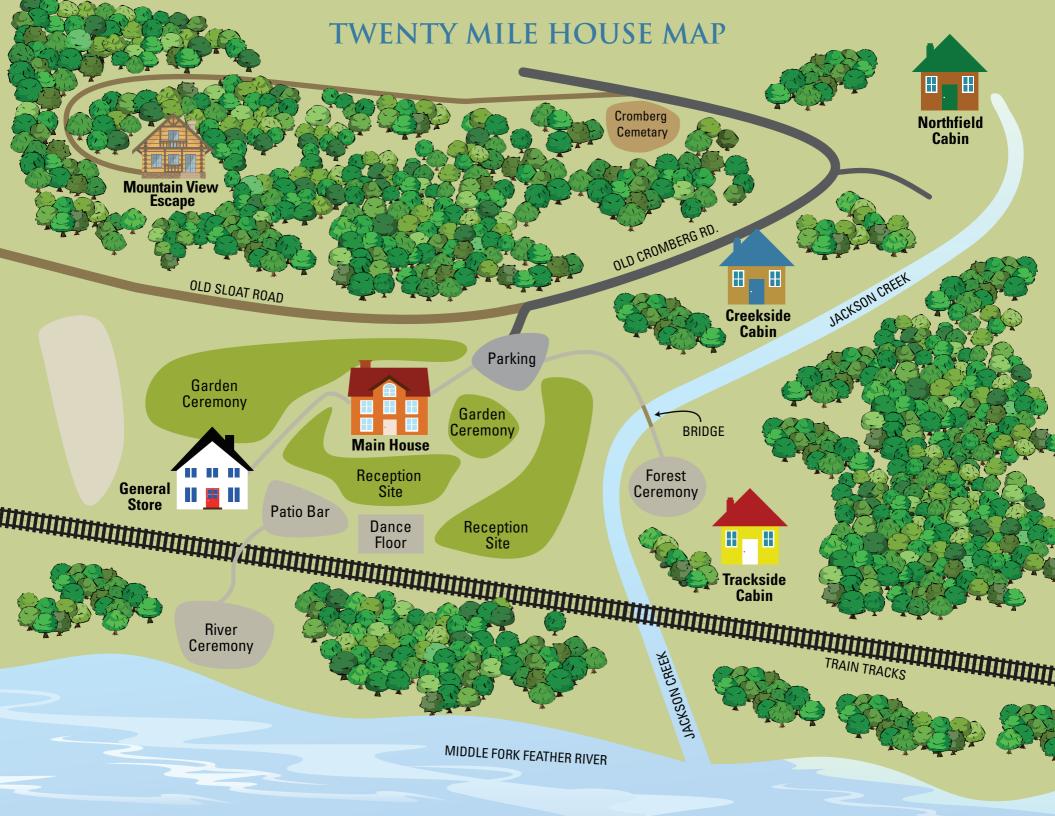

## Experience The Magic Of The Twenty Mile House

**Creekside cabin**: Romantic cabin for up to 4 guests. Popular choice for wedding couples to stay the night of their wedding.

**Dance Floor:** Location of dance floor, DJ and band set-up for reception

Forest Ceremony: Location of ceremony site in the forest

**Garden Ceremony:** Popular location for ceremony site in the gardens

**General Store:** Indoor event space for guests and where dinner buffet service is set-up

**Main House**: Twenty Mile House with 4 guest rooms for accommodation and use by guests and wedding party. Popular location for wedding party preparation, hair and make-up on the wedding day.

**Mountain View Escape:** A luxurious 2 story log home with lodging for up to 8 guests. The wrap around deck provides sweeping views of the surrounding mountains and Feather river.

**Northfield cabin**: Cabin accommodation for up to 6 guests.

**Patio/Bar:** Location for set-up of cocktail hour during wedding reception

**Reception Site**: Location where dinner tables are set-up for wedding reception

**River Ceremony:** Location of ceremony site along the river

**Trackside Cabin:** Cabin accommodation for up to 4 guests located adjacent to the forest ceremony site. Popular location for staging of the bridal party before processional.